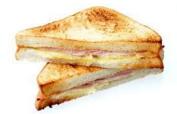

BARRA'S CHICKEN Piri Piri marinated, flame grilled chicken served with rice or chips and side salad. D350

#### **CLASSIC BURGER AMERICAN STYLE & CHIPS**

Lean beef with freshly baked sesame bun, tomato lettuce red onions gherkins and relish D350



## **TOASTED SANDWICHES**

#### **CROQUE MONSIEUR**

Ham and cheese

## **CROQUE MADAME**

Cheese and tomato

D210

D215

#### KOMBO BOYS FRIED SHRIMP

Breaded prawns in baguette with lettuce tomato mustard mayonnaise and paprika D245

### HOT DOG

with caramelised onions, English mustard, tomato ketchup garlic mayonnaise and chips

D350

### **CHILLI DOG**

Hot dog in a bun with chilli sauce, grated cheese, chopped onions ,tomatoes & Chips

D350

#### BACON, ONION, AND CHEESE

caramelised onions, melted cheese, pickled cucumber & chips

D350



## WRAPS

**CHICKEN CEASER** 

Chicken pieces,Anchovies, tomatoes ,lettuce, and Parmesan

D250



#### **BEEF CHAWARMA**

Sautéed spicy beef strips, tomatoes white cabbage and sliced Onions

D250



#### PRAWN CHAWARMA

Grilled prawns, grated carrots, tomato white cabbage, lettuce and dressing

D250



### PLATE OF CHIPS D150